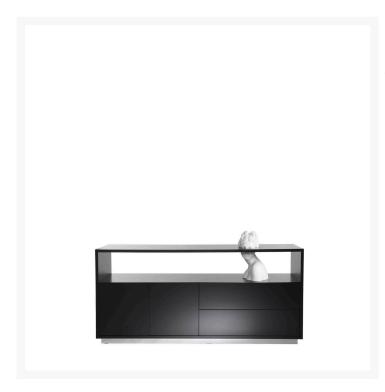

## **VENUS**

Fabio Novembre,

Just like the Venus bookcase, launched by Driade in 2017 and designed by Fabio Novembre, the homonymous sideboard presented at the 2023 Salone del Mobile depicts the statue of a goddess. Design and art blend together. Art offers the opportunity to enjoy beauty, while function is something design can never escape.

Sideboard made of 25 mm/0,98"thick medium-density wood fibreboard. Matt lacquered finish in traffic black, floor-standing plinth in mirror finish with adjustment feet for leveling. Front composed of two hinged doors with 45° bevel with movable internal shelf and two full-extension drawers with 45° bevel. Door and drawer opening system by means of push- pull.Open compartment with inserted white reconstituted marble sculpture