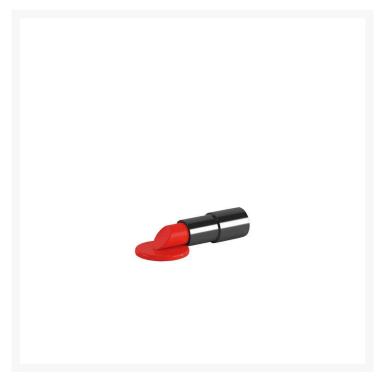

## KISS ME

Nika Zupanc,

Melt Me is a collection of lacquered ceramic objects created by designer Nika Zupanc for Driade. The inspiration comes from pop culture, both in an aesthetic and symbolic sense, and from the idea of freezing a beautiful melting moment in an iconic way, almost as if it were a pictogram. In Nika Zupanc's work, art - cinema, music and literature - becomes a source of inspiration to develop new and surprising designs with a feminine, poetic character and, at the same time, with a strong and absolutely recognisable aesthetic.

Jewellery box in glazed ceramic.

**COLOR** 

SKU WIDTH 13 inch

SKU HEIGHT 2,8 inch

SKU DEPTH 6,3 inch

MATERIAL DESCRIPTION

ceramic

**COLOR DESCRIPTION SKU** 