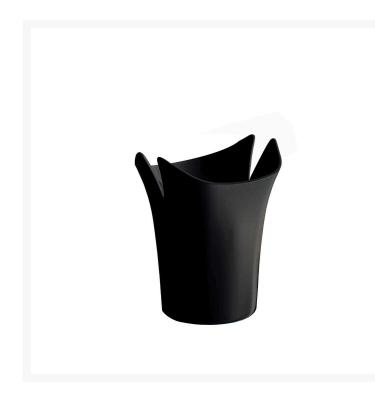

## CALLA

Leonardo Fortino,

Driade enriches its Arte della Tavola collection with the new Calla glacette. The shape of the object is inspired by the flower of the same name, both in its form, delicate and sinuous, and in its symbolism, which conveys joy and elegance. With its innate decorative function, Calla blends into any environment, both at home and in the catering industry, as well as being a popular gift item for special occasions. As in nature where the flower is concerned, the Calla glacette is available in black and white.

Polypropylene glacette black color for 1 bottle.

COLOR

**SKU WIDTH** 12,6"

SKU HEIGHT

SKU DEPTH 7,5" MATERIAL DESCRIPTION polypropylene

COLOR DESCRIPTION SKU black

**SKU** D9112P1379091