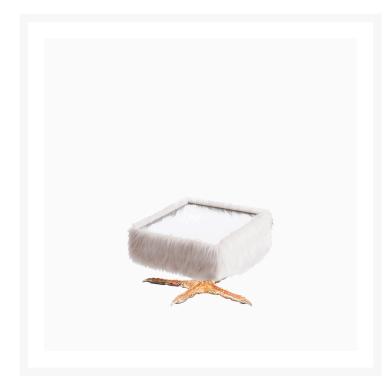

Coffee table with thick top made of mdf covered on the edge in faux fur, top in mirror polished stainless steel. Base on four spokes in rigid polyurethane with shiny gold sputtering finish.

SKU WIDTH

33,5"

**SKU HEIGHT** 

17,3"

SKU DEPTH

28,3"

**COLOR DESCRIPTION SKU** 

white, gold, steel

SKU

D91101V649G99