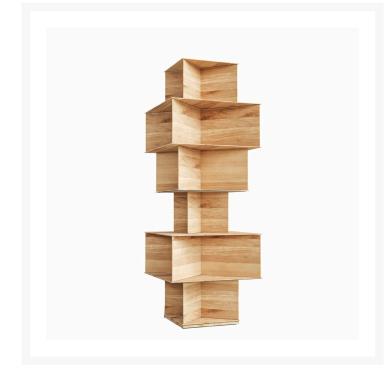

## TOTEM SHELF

Big-Bjarke Ingels Group,

Breaking the scenes as icon, it expresses a multi-functionality that is both irreverent and tangible. Totem Shelf is a freestanding bookcase consisting of a series of stacked volumes. Each volume is split diagonally into quarters, creating small frames or dioramas for personal belongings. A magical and open place to collect your daily habits and daily passions.

Freestanding display unit/bookcase with a revolving floor system for convenient access to the shelves arranged on the four sides of the display unit. The display unit is composed of horizontal and vertical elements in solid ribbed/half-flame oak made by joining thin 10 mm thick staves with a soft rounded edge.