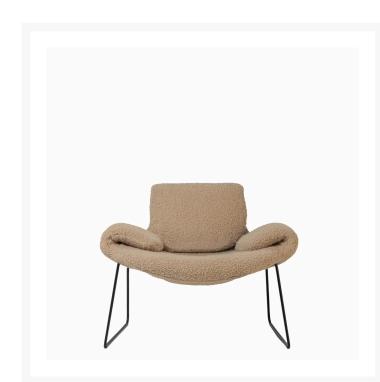

## DriadeLab,

A new armchair with special features that allow for interactions of use that make it unique. In pure Driade style and true to the brand's typical eclecticism, the Cocky armchair is an ideal furnishing accessory for relaxing; it can change shape and: the armchair is also available in the 5-spoke swivel version in glossy aluminium size allowing the user to choose the position of the armrests and headrest. The padding and upholstery offer a feeling of warmth and comfort on a painted and chrome-plated base. The Cocky armchair comes with a comfortable pouf/footrest.

Armchair with structure in soft polyurethane, adjustable armrests, backrest and headrest. Base in black lacquered steel. Fixed cover in fabric or leather. Indoor use only.

> **SKU WIDTH** 90-143 cm

SKU HEIGHT 73 cm