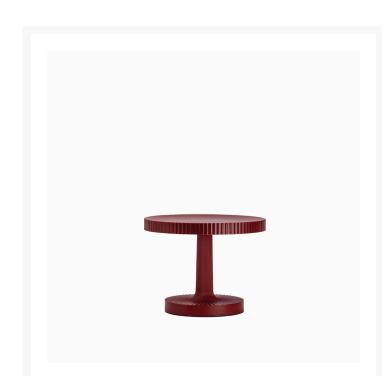

## Fabio Novembre,

Welcome is a design object that adapts to the setting and the lifestyle of its occupants, conceived for different purposes: it is a portable and rechargeable lamp with direct light emission, it is a centerpiece riser on a laid table, it is a tray for knickknacks and a pocket emptier. Available in white, black and red, to be perfectly integrated in any domestic and catering context, indoors and outdoors. "The technology we use in our daily lives has led to a hybridisation of functions that is now part of our lives. I am no longer sure that a lamp should only bring light. Perhaps these small instruments that accompany us in different environments and atmospheres, on a dining table or on a bedside table, could also help us to welcome other objects, to highlight them or simply keep them within reach. Welcome was born from a gesture of inclusion, a happy coexistence of functions for unexpected combinations." Fabio Novembre

Red portable lamp with direct LED light also to be used as a centrepiece. Made of mass-coloured ABS plastic, the diffuser is of transparent opal PMMA. A transparent touch button allows switching on and off and adjusting the light intensity as well as indicating the charge level. The lamp is powered by an 8 hour battery and rechargeable via cable with USB socket. Indoor/outdoor use. Made in Italy.