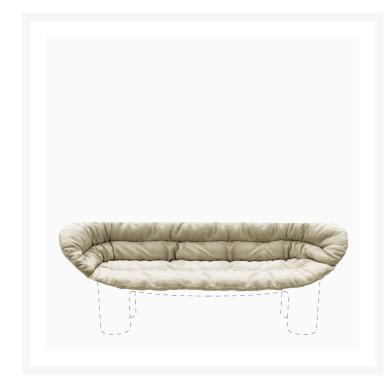

## **CUSHION ROLY POLY SOFA**

Faye Toogood,

The Roly Poly Collection includes armchair and sofa, both equipped with comfortable cushions which can be purchased separately. Thick and soft, the cushion covers the seat and back, transforming the Roly Poly armchair and sofa into a comfortable cocoon. The cushion has a polyester fibre interior and a non-removable fabric cover. Available in a variety of colours and fabrics to complement any indoor or outdoor decoration.

Seat/back cushions indoor fabric for Roly Poly sofa. The cushion is made of polyester with fixed cover realized in "Barcellona" linen sand color.

COLOR

**COLOR DESCRIPTION SKU** 

sand

SKU

D30293D040011