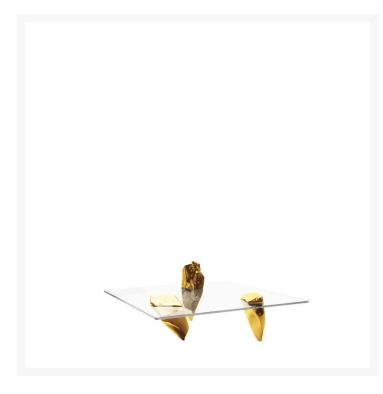

## **SERENO**

Fredrikson Stallard,

In Sereno Fredrikson Stallard create a moment of calm and solitude. The forms themselves are created from shards of glass violently created by the artists, but they become unified in utter stillness by the inclusion of a simple flat sheet and the transformation of the group into polished stainless steel. This brings a reflection of the three unified elements in the surface, creating another of Fredrikson Stallard's recurring themes, rorschach like symmetrical forms. This even further delivers their nature from turmoil to serenity - they resolve themselves through the reorganization of symmetry.

Sculpture legs in cast aluminum with metallic finish made by Sputtering technology in gold color. Top in extra clear glass 15 mm thick. Indoor use only.

**COLOR** 

SKU WIDTH

130 cm

**SKU HEIGHT** 

56 cm

SKU DEPTH

130 cm

MATERIAL DESCRIPTION

glass, metallized aluminum

**COLOR DESCRIPTION SKU** 

transparent, gold

SKU

D01055H454B26