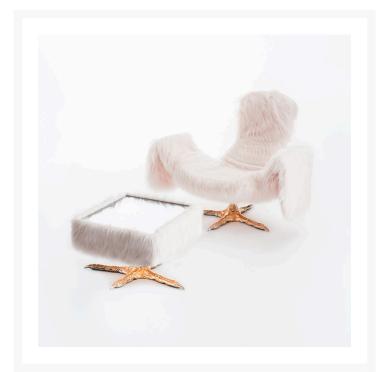

## Sfera Ebbasta,

Sfera Ebbasta customises Cocky, an over-the-top chaise longue that can only fly high. The unconscious desire to fly that unites humans should always be combined with that ability to seize prey that is typical of the noblest birds. The armchair imagined by Sfera Ebbasta tries to bring these two souls together through armrests that unfurl like wings and a bronze claw base.