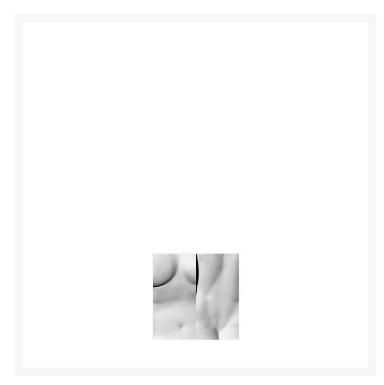

## **ERCOLE E AFRODITE COMP.9**

DriadeLab,

Driade presents the first project designed by Driade Lab, the company's research centre and creative core. Ercole e Afrodite are storage units featuring anthropomorphic lines with a powerful visual impact. It can be matt white or glossy black. With its unexpected combination of decorative art and historic language, Driade Lab has designed a low relief with classic sculpted shapes that becomes a precious furnishing item in an eclectic and sophisticated setting. The containers rest on a wooden platform, available in two sizes, and are placed vertically and horizontally; each of them is embellished with a low relief showing fragments of the human body, with an evident nod to the clear-cut lines of classical statues.