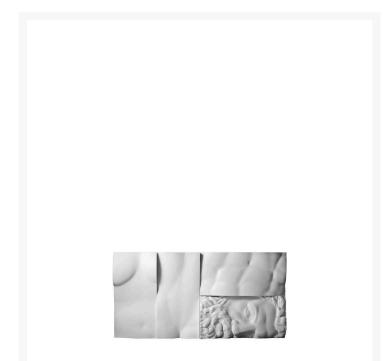

## DriadeLab,

Driade presents the first project designed by Driade Lab, the company's research centre and creative core.Ercole e Afrodite are storage units featuring anthropomorphic lines with a powerful visual impact. It can be matt white or glossy black. With its unexpected combination of decorative art and historic language, Driade Lab has designed a low relief with classic sculpted shapes that becomes a precious furnishing item in an eclectic and sophisticated setting. The containers rest on a wooden platform, available in two sizes, and are placed vertically and horizontally; each of them is embellished with a low relief showing fragments of the human body, with an evident nod to the clear-cut lines of classical statues.

Modular combinable box system in wooden strips, matte lacquering in white. Modules with folding wing doors. Modules with pull-out drawers and internal tray. Front made of high density polyurethane, matte lacquering in white.