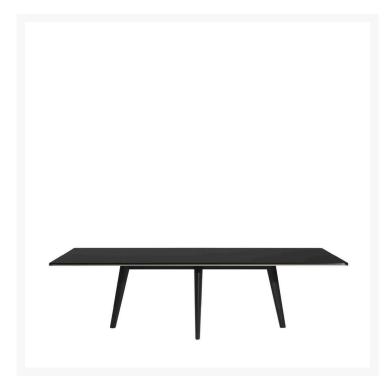

## **FRANÇOIS**

Lievore Altherr,

"I have always perceived a touch of the french culture in the eclecc identy of Driade. Likewise, i have always been fascinated by parisian interiors, by their way of mixing different styles of furniture, classic and vintage pieces paired with contemporary objects" Alberto Lievore the asymmetrical legs enhance the tabletop, making it look as it is floang in mid-air. Its rounded corners, so forms and extremely pleasant feel make it an object to fall in love with every day of the year.

Structure in metal rod 60x60, legs in solid ebonized ash, tempered glass top. Indoor use only.

**COLOR** 

CODICE\_ARTICOLO\_OLD 8830240V

SKU WIDTH 106,2 inch

SKU HEIGHT 28,3 inch

SKU DEPTH 39,3 inch MATERIAL DESCRIPTION