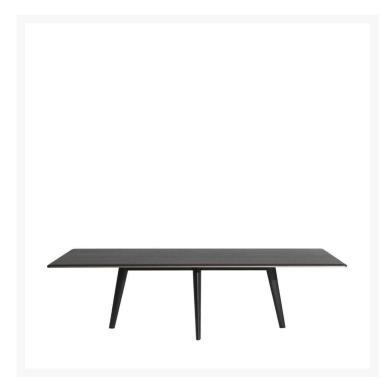

## **FRANÇOIS**

Lievore Altherr,

"I have always perceived a touch of the french culture in the eclecc identy of Driade. Likewise, i have always been fascinated by parisian interiors, by their way of mixing different styles of furniture, classic and vintage pieces paired with contemporary objects" Alberto Lievore the asymmetrical legs enhance the tabletop, making it look as it is floang in mid-air. Its rounded corners, so forms and extremely pleasant feel make it an object to fall in love with every day of the year.

Structure in metal rod 60x60, legs in solid ash, wood top. Indoor use only.

**COLOR** 

CODICE\_ARTICOLO\_OLD

8830230

SKU WIDTH

106,2 inch

**SKU HEIGHT** 

28,3 inch