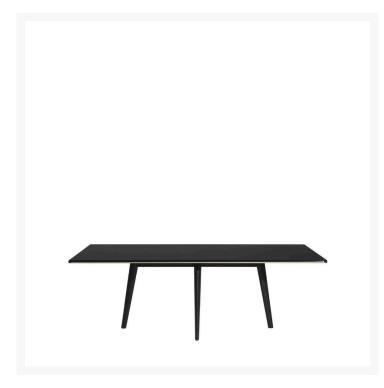

## **FRANÇOIS**

Lievore Altherr,

"I have always perceived a touch of the french culture in the eclecc identy of Driade. Likewise, i have always been fascinated by parisian interiors, by their way of mixing different styles of furniture, classic and vintage pieces paired with contemporary objects" Alberto Lievore the asymmetrical legs enhance the tabletop, making it look as it is floang in mid-air. Its rounded corners, so forms and extremely pleasant feel make it an object to fall in love with every day of the year.

Structure in metal rod 60x60, legs in solid ebonized ash, tempered glass top. Indoor use only.

**COLOR** 

CODICE\_ARTICOLO\_OLD 8830217V

SKU WIDTH

94,4 inch

SKU HEIGHT 28,3 inch

SKU DEPTH 39,3 inch MATERIAL DESCRIPTION