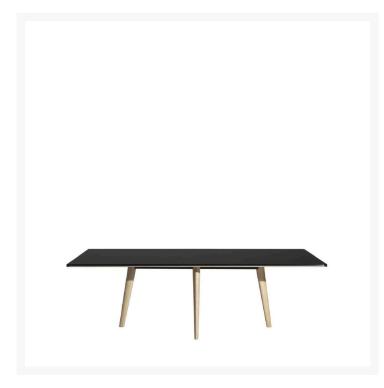

## **FRANÇOIS**

Lievore Altherr,

"I have always perceived a touch of the french culture in the eclecc identy of Driade. Likewise, i have always been fascinated by parisian interiors, by their way of mixing different styles of furniture, classic and vintage pieces paired with contemporary objects" Alberto Lievore the asymmetrical legs enhance the tabletop, making it look as it is floang in mid-air. Its rounded corners, so forms and extremely pleasant feel make it an object to fall in love with every day of the year.