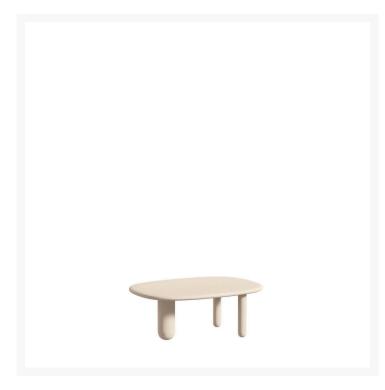

## **TOTTORI**

Kateryna Sokolova,

The collection is completed by a series of coffee tables in three different sizes, each with an unusual three-leg base. The distinctive features of these small tables are the soft, rounded shape of the MDF top with a shaped edge, and by the generous diameter of the turned solid wood legs. The finish is a glossy lacquer proposed in three pastel shades. Indoor use only.

The collection is completed by a series of coffee tables in three different sizes, each with an unusual three-leg base. The distinctive features of these small tables are the soft, rounded shape of the MDF top with a shaped edge, and by the generous diameter of the turned solid wood legs. The top is made of MDF with a thickness of 30mm. with "soap" shaped edge and rounded corners, legs in turned solid wood with a diameter of 95mm, with the part resting on the ground rounded into a hemisphere. The finish is a glossy lacquer cream color. Indoor use only.