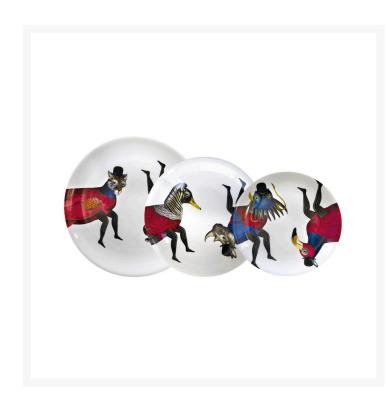

## THE WHITE SNOW BESTIARIO DELLA TAVOLA - TABLE SET

Antonia Astori, Giuseppe Ragazzini,

The new collection Bestiario della tavola is born from the passion of the artist Giuseppe Ragazzini for pictorial metamorphosis. Painter, set designer and visual artist, Ragazzini used the purity of porcelain from The White Snow collection and created a modular bestiary, based on the principle of metamorphosis and randomness that characterize his works and his animated collages. A game of mechanisms and multiple joints, on a new extraordinary support such as the plate, an eternal object with a perfect shape that can be used as the fundamental component of a "physical" gear

Table set in white porcelain with various colors decorations for two people. The package is composed by: two flat plates  $\emptyset$  10,8", two soup plates  $\emptyset$  8,6" and two dessert flat plates  $\emptyset$  7,8" cm.