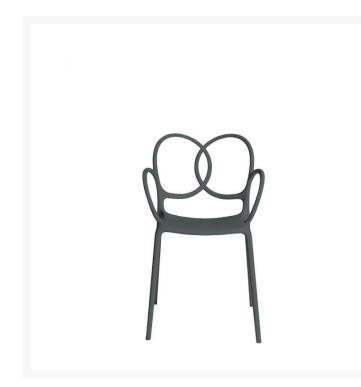

Monobloc stackable entirely made of recycled plastic material. Also available with seat cover. Indoor/outdoor use.

COLOR

SKU WIDTH 20,9 inch

SKU HEIGHT 32,7 inch

SKU DEPTH 22,4 inch MATERIAL DESCRIPTION recycled plastic material

COLOR DESCRIPTION SKU dark gray

**SKU** D51634A475050