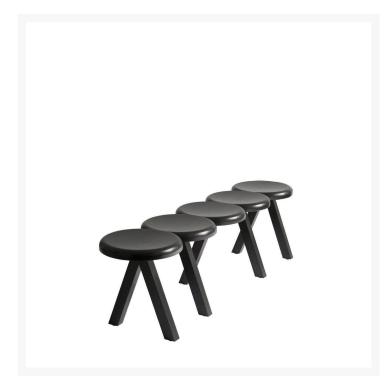

## **MILLEPIEDI**

Studio Catoir,

Millepiedi was inspired by the archetypal 3 legged milking stool, a simple minimalistic object yet intriguing and useful. The repetition emphasises, in a playful way, the beauty of the natural material and the skilful craftsman work required to assemble the various elements. The multiplication of the legs brings up spontaneously the image of the caterpillar "Millepiedi" (millipede in Italian). The final result is a versatile bench which brings together beauty, elegance and surprise.

Bench with five seats and spaced legs, made entirely of solid ash in the "open pore" ebonized finish.

**COLOR** 

SKU WIDTH 61 inch

SKU HEIGHT 16,5 inch

SKU DEPTH 13.8 inch MATERIAL DESCRIPTION

painted ashwood