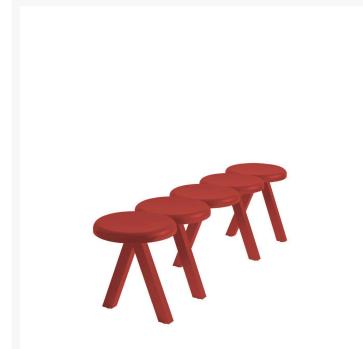

## MILLEPIEDI

Studio Catoir,

Millepiedi was inspired by the archetypal 3 legged milking stool, a simple minimalistic object yet intriguing and useful. The repetition emphasises, in a playful way, the beauty of the natural material and the skilful craftsman work required to assemble the various elements. The multiplication of the legs brings up spontaneously the image of the caterpillar "Millepiedi" (millipede in Italian). The final result is a versatile bench which brings together beauty, elegance and surprise.

Bench with five seats and spaced legs, made entirely of solid ash in the "open pore" ebonized finish.

COLOR

SKU WIDTH 61 inch

SKU HEIGHT 16,5 inch

SKU DEPTH 13.8 inch MATERIAL DESCRIPTION painted ashwood

COLOR DESCRIPTION SKU RED