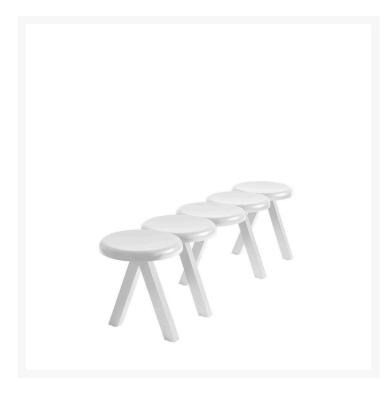

## **MILLEPIEDI**

Studio Catoir,

Millepiedi was inspired by the archetypal 3 legged milking stool, a simple minimalistic object yet intriguing and useful. The repetition emphasises, in a playful way, the beauty of the natural material and the skilful craftsman work required to assemble the various elements. The multiplication of the legs brings up spontaneously the image of the caterpillar "Millepiedi" (millipede in Italian). The final result is a versatile bench which brings together beauty, elegance and surprise.

Bench with five seats and spaced legs, made entirely of solid ash in the "open pore" ebonized finish.

COLOR

SKU WIDTH 61 inch

SKU HEIGHT 16,5 inch

SKU DEPTH 13.8 inch MATERIAL DESCRIPTION

painted ashwood

**COLOR DESCRIPTION SKU** 