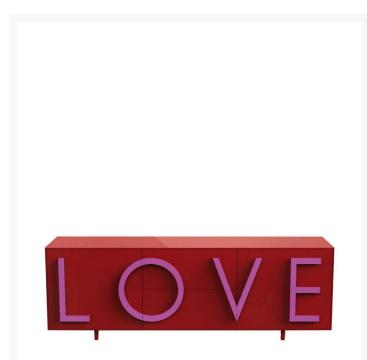

## LOVE LARGE

Fabio Novembre,

With its characterizing and intriguing shape, the LOVE cabinet is an expressive bill, a two-dimensional poster that speaks of love. The union between aesthetics and function makes the lines threedimensional, extrudes the sheet that becomes a container and pulls letters out of the sheet generating handles, versatile elements, available in various colors. «Love is choosing oneself in a closed box, wrapped in an aura of mystery. Love is a faithful guardian of shared dreams, a container of possibilities» Fabio Novembre

LOVE is a cabinet with two side hinged doors, with a moveable internal shelf, and with two central full-extension drawers. Structure made of MDF laquered both externally and internally. LOVE lettering in relief as a handle made of lacquered MDF, easily replaceable, thus personalising the storage unit. Adjustable cylindrical feet diameter 1,37" and height 3,94" in the same colour as the structure. Indoor use only.