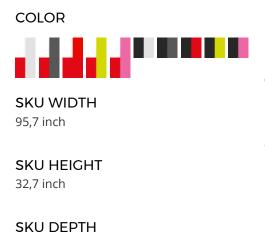

17,7 inch

MATERIAL DESCRIPTION lacquered mdf

COLOR DESCRIPTION SKU red, fluo pink

**SKU** D00124J123E16