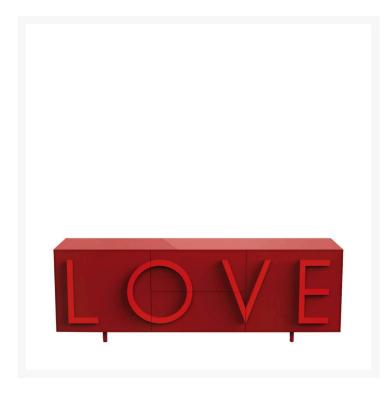

## **LOVE LARGE**

Fabio Novembre,

With its characterizing and intriguing shape, the LOVE cabinet is an expressive bill, a two-dimensional poster that speaks of love. The union between aesthetics and function makes the lines three-dimensional, extrudes the sheet that becomes a container and pulls letters out of the sheet generating handles, versatile elements, available in various colors.

LOVE is a cabinet with two side hinged doors, with a moveable internal shelf, and with two central full-extension drawers. Structure made of MDF laquered both externally and internally. LOVE lettering in relief as a handle made of lacquered MDF, easily replaceable, thus personalising the storage unit. Adjustable cylindrical feet diameter 1,37" and height 3,94" in the same colour as the structure. Indoor use only.

SKU WIDTH

95,7 inch

SKU HEIGHT 32,7 inch

SKU DEPTH 17,7 inch MATERIAL DESCRIPTION

lacquered mdf

**COLOR DESCRIPTION SKU** 

red, red

SKU