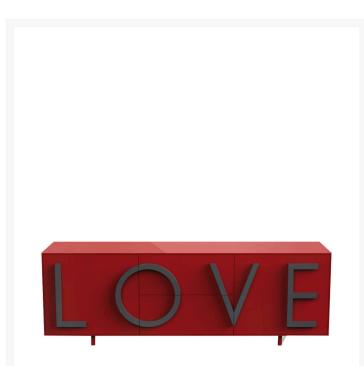

## LOVE LARGE

Fabio Novembre,

With its characterizing and intriguing shape, the LOVE cabinet is an expressive bill, a two-dimensional poster that speaks of love. The union between aesthetics and function makes the lines threedimensional, extrudes the sheet that becomes a container and pulls letters out of the sheet generating handles, versatile elements, available in various colors. «Love is choosing oneself in a closed box, wrapped in an aura of mystery. Love is a faithful guardian of shared dreams, a container of possibilities» Fabio Novembre

LOVE is a cabinet with two side hinged doors, with a moveable internal shelf, and with two central full-extension drawers. Structure made of MDF laquered both externally and internally. LOVE lettering in relief as a handle made of lacquered MDF, easily replaceable, thus personalising the storage unit. Adjustable cylindrical feet diameter 1,37" and height 3,94" in the same colour as the structure. Indoor use only.