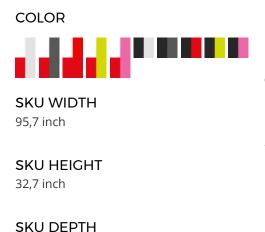

17,7 inch

MATERIAL DESCRIPTION lacquered mdf

COLOR DESCRIPTION SKU red, dark grey

**SKU** D00124J123E14