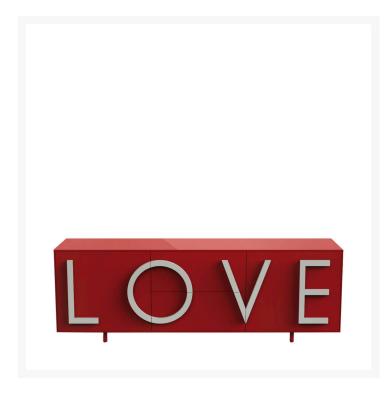

## **LOVE LARGE**

Fabio Novembre,

With its characterizing and intriguing shape, the LOVE cabinet is an expressive bill, a two-dimensional poster that speaks of love. The union between aesthetics and function makes the lines three-dimensional, extrudes the sheet that becomes a container and pulls letters out of the sheet generating handles, versatile elements, available in various colors. «Love is choosing oneself in a closed box, wrapped in an aura of mystery. Love is a faithful guardian of shared dreams, a container of possibilities» Fabio Novembre

LOVE is a cabinet with two side hinged doors, with a moveable internal shelf, and with two central full-extension drawers. Structure made of MDF laquered both externally and internally. LOVE lettering in relief as a handle made of lacquered MDF, easily replaceable, thus personalising the storage unit. Adjustable cylindrical feet diameter 1,37" and height 3,94" in the same colour as the structure. Indoor use only.

SKU WIDTH 95.7 inch

SKU HEIGHT

32,7 inch

SKU DEPTH 17,7 inch MATERIAL DESCRIPTION

lacquered mdf

**COLOR DESCRIPTION SKU** 

red, light grey

SKU