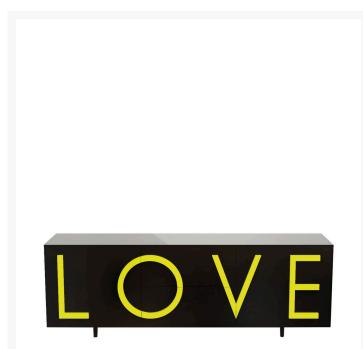

LOVE is a cabinet with two side hinged doors, with a moveable internal shelf, and with two central full-extension drawers. Structure made of MDF laquered both externally and internally. LOVE lettering in relief as a handle made of lacquered MDF, easily replaceable, thus personalising the storage unit. Adjustable cylindrical feet diameter 1,37" and height 3,94" in the same colour as the structure. Indoor use only.

**LOVE LARGE** Fabio Novembre,

Novembre

17,7 inch

MATERIAL DESCRIPTION lacquered mdf

With its characterizing and intriguing shape, the LOVE cabinet is an expressive bill, a two-dimensional poster that speaks of love. The union between aesthetics and function makes the lines threedimensional, extrudes the sheet that becomes a container and pulls letters out of the sheet generating handles, versatile elements, available in various colors. «Love is choosing oneself in a closed box, wrapped in an aura of mystery. Love is a faithful guardian of shared dreams, a container of possibilities» Fabio

COLOR DESCRIPTION SKU black, fluo yellow

**SKU** D00124J123E11

Ci riserviamo il diritto di modificare le specifiche del nostro prodotto. Per le ultime informazioni visita il sito www.driade.com o contattaci all'indirizzo ccare.ecommerce@driade.com