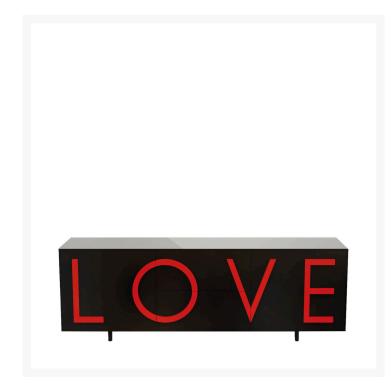

## **LOVE LARGE**

Fabio Novembre,

With its characterizing and intriguing shape, the LOVE cabinet is an expressive bill, a two-dimensional poster that speaks of love. The union between aesthetics and function makes the lines three-dimensional, extrudes the sheet that becomes a container and pulls letters out of the sheet generating handles, versatile elements, available in various colors. «Love is choosing oneself in a closed box, wrapped in an aura of mystery. Love is a faithful guardian of shared dreams, a container of possibilities» Fabio Novembre

LOVE is a cabinet with two side hinged doors, with a moveable internal shelf, and with two central full-extension drawers. Structure made of MDF laquered both externally and internally. LOVE lettering in relief as a handle made of lacquered MDF, easily replaceable, thus personalising the storage unit. Adjustable cylindrical feet diameter 1,37" and height 3,94" in the same colour as the structure. Indoor use only.

SKU WIDTH

95,7 inch

SKU HEIGHT 32,7 inch

SKU DEPTH

17,7 inch

MATERIAL DESCRIPTION

lacquered mdf

**COLOR DESCRIPTION SKU** 

black, red

SKU

D00124J123E10