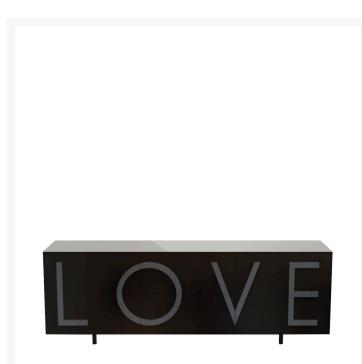

LOVE LARGE

Fabio Novembre,

With its characterizing and intriguing shape, the LOVE cabinet is an expressive bill, a two-dimensional poster that speaks of love. The union between aesthetics and function makes the lines threedimensional, extrudes the sheet that becomes a container and pulls letters out of the sheet generating handles, versatile elements, available in various colors. «Love is choosing oneself in a closed box, wrapped in an aura of mystery. Love is a faithful guardian of shared dreams, a container of possibilities» Fabio Novembre

LOVE is a cabinet with two side hinged doors, with a moveable internal shelf, and with two central full-extension drawers. Structure made of MDF laquered both externally and internally. LOVE lettering in relief as a handle made of lacquered MDF, easily replaceable, thus personalising the storage unit. Adjustable cylindrical feet diameter 1,37" and height 3,94" in the same colour as the structure. Indoor use only.