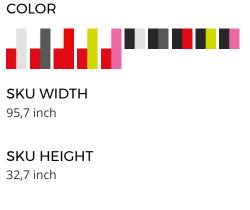

MATERIAL DESCRIPTION lacquered mdf

COLOR DESCRIPTION SKU black, dark grey

**SKU** D00124J123E09

SKU DEPTH 17,7 inch