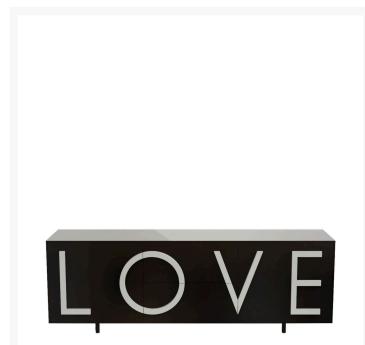

LOVE LARGE

Fabio Novembre,

With its characterizing and intriguing shape, the LOVE cabinet is an expressive bill, a two-dimensional poster that speaks of love. The union between aesthetics and function makes the lines threedimensional, extrudes the sheet that becomes a container and pulls letters out of the sheet generating handles, versatile elements, available in various colors. «Love is choosing oneself in a closed box, wrapped in an aura of mystery. Love is a faithful guardian of shared dreams, a container of possibilities» Fabio Novembre

LOVE is a cabinet with two side hinged doors, with a moveable internal shelf, and with two central full-extension drawers. Structure made of MDF laquered both externally and internally. LOVE lettering in relief as a handle made of lacquered MDF, easily replaceable, thus personalising the storage unit. Adjustable cylindrical feet diameter 1,37" and height 3,94" in the same colour as the structure. Indoor use only.