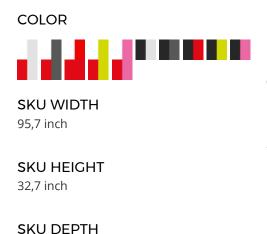

17,7 inch

MATERIAL DESCRIPTION lacquered mdf

COLOR DESCRIPTION SKU black, light grey

**SKU** D00124J123E00