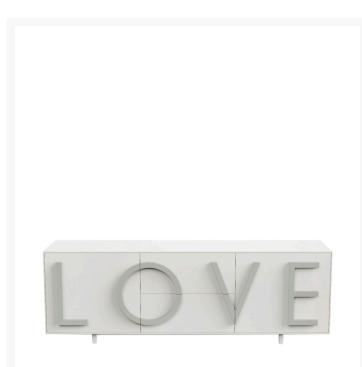

## LOVE LARGE

Fabio Novembre,

With its characterizing and intriguing shape, the LOVE cabinet is an expressive bill, a two-dimensional poster that speaks of love. The union between aesthetics and function makes the lines threedimensional, extrudes the sheet that becomes a container and pulls letters out of the sheet generating handles, versatile elements, available in various colors. «Love is choosing oneself in a closed box, wrapped in an aura of mystery. Love is a faithful guardian of shared dreams, a container of possibilities» Fabio Novembre

LOVE is a cabinet with two side hinged doors, with a moveable internal shelf, and with two central full-extension drawers. Structure made of MDF laquered both externally and internally. LOVE lettering in relief as a handle made of lacquered MDF, easily replaceable, thus personalising the storage unit. Adjustable cylindrical feet diameter 1,37" and height 3,94" in the same colour as the structure. Indoor use only.