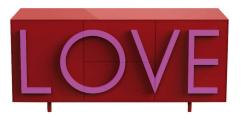

## LOVE MEDIUM

Fabio Novembre,

With its characterizing and intriguing shape, the LOVE cabinet is an expressive bill, a two-dimensional poster that speaks of love. The union between aesthetics and function makes the lines threedimensional, extrudes the sheet that becomes a container and pulls letters out of the sheet generating handles, versatile elements, available in various colors. «Love is choosing oneself in a closed box, wrapped in an aura of mystery. Love is a faithful guardian of shared dreams, a container of possibilities» Fabio Novembre

LOVE is a cabinet with two side hinged doors, with a moveable internal shelf, and with two central full-extension drawers. Structure made of MDF laquered both externally and internally. LOVE lettering in relief as a handle made of lacquered MDF, easily replaceable, thus personalising the storage unit. Adjustable cylindrical feet diameter 1,37" and height 3,94" in the same colour as the structure. Indoor use only.