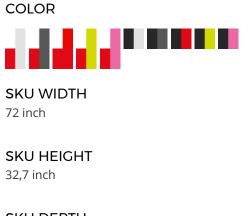

SKU DEPTH

17,7 inch

MATERIAL DESCRIPTION lacquered mdf

COLOR DESCRIPTION SKU red, fluo pink

**SKU** D00123J123E16