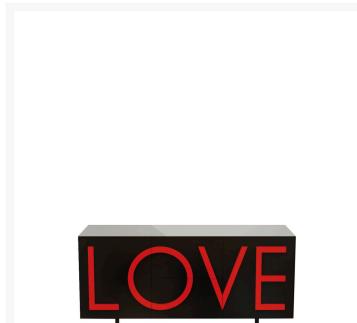

## LOVE MEDIUM

Fabio Novembre,

With its characterizing and intriguing shape, the LOVE cabinet is an expressive bill, a two-dimensional poster that speaks of love. The union between aesthetics and function makes the lines threedimensional, extrudes the sheet that becomes a container and pulls letters out of the sheet generating handles, versatile elements, available in various colors. «Love is choosing oneself in a closed box, wrapped in an aura of mystery. Love is a faithful guardian of shared dreams, a container of possibilities» Fabio Novembre

LOVE is a cabinet with two side hinged doors, with a moveable internal shelf, and with two central full-extension drawers. Structure made of MDF laquered both externally and internally. LOVE lettering in relief as a handle made of lacquered MDF, easily replaceable, thus personalising the storage unit. Adjustable cylindrical feet diameter 1,37" and height 3,94" in the same colour as the structure. Indoor use only.