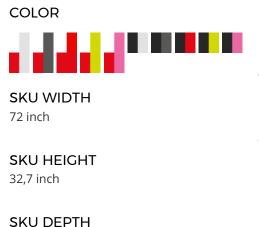

17,7 inch

MATERIAL DESCRIPTION lacquered mdf

COLOR DESCRIPTION SKU black, red

**SKU** D00123J123E10