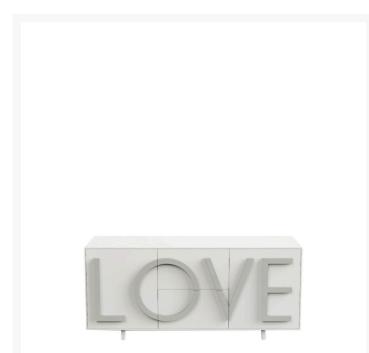

LOVE MEDIUM

Fabio Novembre,

With its characterizing and intriguing shape, the LOVE cabinet is an expressive bill, a two-dimensional poster that speaks of love. The union between aesthetics and function makes the lines threedimensional, extrudes the sheet that becomes a container and pulls letters out of the sheet generating handles, versatile elements, available in various colors. «Love is choosing oneself in a closed box, wrapped in an aura of mystery. Love is a faithful guardian of shared dreams, a container of possibilities» Fabio Novembre

LOVE is a cabinet with two side hinged doors, with a moveable internal shelf, and with two central full-extension drawers. Structure made of MDF laquered both externally and internally. LOVE lettering in relief as a handle made of lacquered MDF, easily replaceable, thus personalising the storage unit. Adjustable cylindrical feet diameter 1,37" and height 3,94" in the same colour as the structure. Indoor use only.