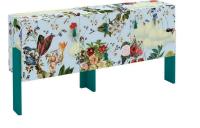

## DriadeLab,

In 2020 Driade, the aesthetic laboratory par excellence, proposed an expansion of the Ziqqurat collection in the iconic patterns: romantic in the floral version with tassels or pop in the white and black geometric version with black handle. The collection is therefore enriched with new 'must have' pieces that are added to the three-heighted modular container and to the vertical one: small cabinet and extra small cabinet designed for a contemporary living space and lifestyle. In addition, the classic Ziqqurats are offered in the floral pattern combined with the new teal lacquered finish for the legs, with teal tassel.

Cabinet. Laminate structure with external finish with floral decoration, black lacquered interior with textured finish. Support on the ground with with legs height 53 cm. lacquered in glossy teal color. Indoor use only.

COLOR

SKU WIDTH 73,2 inch

SKU HEIGHT 37,4 inch

SKU DEPTH 16,9 inch MATERIAL DESCRIPTION laminato/legno mdf laccato

COLOR DESCRIPTION SKU floreale, ottanio

SKU D11893J121B44