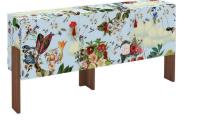

## DriadeLab,

In 2020 Driade, the aesthetic laboratory par excellence, proposed an expansion of the Ziqqurat collection in the iconic patterns: romantic in the floral version with tassels or pop in the white and black geometric version with black handle. The collection is therefore enriched with new 'must have' pieces that are added to the three-heighted modular container and to the vertical one: small cabinet and extra small cabinet designed for a contemporary living space and lifestyle. In addition, the classic Ziqqurats are offered in the floral pattern combined with the new teal lacquered finish for the legs, with teal tassel.

Cabinet. Laminate structure with external finish with floral decoration, black lacquered interior with textured finish. Support on the ground with with legs height 53 cm. in canaletto walnut. Indoor use only.

COLOR

SKU WIDTH 73,2 inch

SKU HEIGHT 37,4 inch

SKU DEPTH 16,9 inch MATERIAL DESCRIPTION laminato/legno mdf laccato

COLOR DESCRIPTION SKU floreale, noce

SKU D11893J122B49