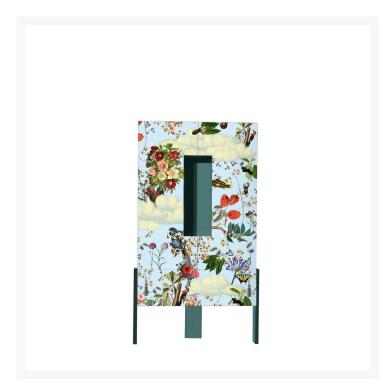

Container made with hinged door, chest of drawers and central open compartment. Laminate structure with external flower pattern, black lacquered inside part with textured finish. Ground supports are made of mdf lacquered in shiny teal finish. Open compartment in teal color and tufts matching the open compartment. Indoor use only.

**COLOR** 

SKU WIDTH 42,1 inch

SKU HEIGHT 78,7 inch

SKU DEPTH 18,1 inch MATERIAL DESCRIPTION

laminato/legno mdf laccato

**COLOR DESCRIPTION SKU** 

floreale, ottanio

SKU