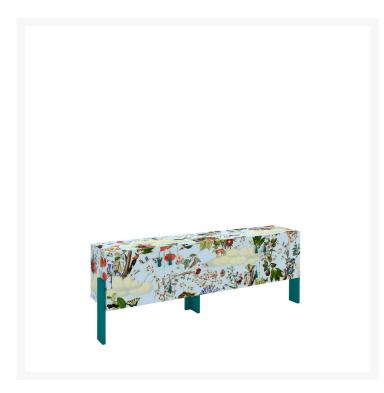

Cabinet in bi-laminate. Flower pattern made by digital printing. Inner parts in black laminate. Elements with doors and removable inner shelf. Drawers with shock absorbing closing system. Ground supports are made of mdf lacquered in shiny teal finish. Indoor use only.

**COLOR** 

SKU WIDTH 96,9 inch

SKU HEIGHT 37,4 inch

SKU DEPTH 20,9 inch MATERIAL DESCRIPTION

laminato/legno mdf laccato

**COLOR DESCRIPTION SKU** 

floreale, ottanio

SKU