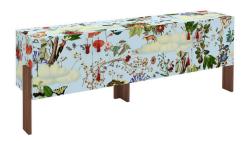

Cabinet in bi-laminate. Flower pattern made by digital printing. Inner parts in black laminate. Elements with doors and removable inner shelf. Drawers with shock absorbing closing system. Ground supports are made of mdf veneered canaletto walnut with glossy finish. Indoor use only.

SKU

D11874J122B49

**MATERIAL** 

laminato/impiallacciato noce

**COLOUR** 

floreale, noce