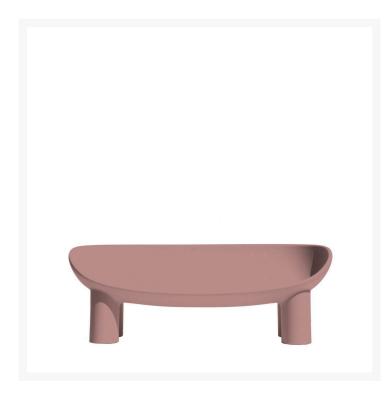

## **ROLY POLY**

Faye Toogood,

The Roly Poly Collection, consisting of an armchair and a sofa, embodies the concepts of furniture and sculpture, thus representing the philosophy of Driade in a perfect way. The characteristic of these monobloc furnishing accessories is the bowl shape of the seat, rounded and welcoming, with cylindrical legs and delicately linear shapes that give it a reassuring and massive look. Made of rotationally molded polyethylene, the low seat has been enriched with soft padded cushions that nestle in its curved shape for an engaging sitting experience. Armchair and sofa are available in a variety of colors to complement any type of interior or exterior decoration.

MATERIAL DESCRIPTION

polyethylene

**COLOR DESCRIPTION SKU** 

pink flesh

SKU

D30125C278026