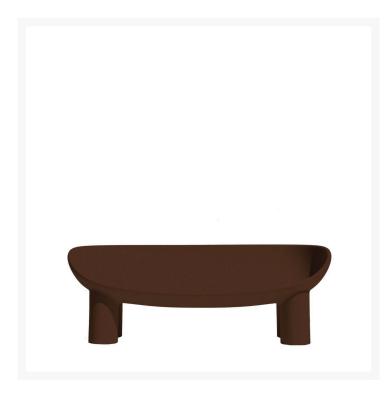

## **ROLY POLY**

Faye Toogood,

The Roly Poly Collection, consisting of an armchair and a sofa, embodies the concepts of furniture and sculpture, thus representing the philosophy of Driade in a perfect way. The characteristic of these monobloc furnishing accessories is the bowl shape of the seat, rounded and welcoming, with cylindrical legs and delicately linear shapes that give it a reassuring and massive look. Made of rotationally molded polyethylene, the low seat has been enriched with soft padded cushions that nestle in its curved shape for an engaging sitting experience. Armchair and sofa are available in a variety of colors to complement any type of interior or exterior decoration.

COLOR

CODICE\_ARTICOLO\_OLD 9853014

**SKU WIDTH** 

68,9 inch

**SKU HEIGHT** 

24,8 inch

SKU DEPTH

24,4 inch

MATERIAL DESCRIPTION

polyethylene

**COLOR DESCRIPTION SKU** 

peat

SKU

D30125C278087