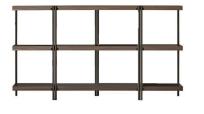

## ZIGZAG

Konstantin Grcic,

The shelf's zig-zag shaped structure is simple and fresh; the color palette for the metal work - black, white, bronze and polished stainless steel - is complemented by two kinds of wooden shelves, oak and american walnut. The clip-on bookends are available in matching colours to all other metal parts or veneered in the same woods as the shelves. An additional, fluorescent orange colour enrich the bookends proposal. Zigzag comes in two heights and is assembled without any tools.

Structure in steel finished with epoxy paint in bronze with shelves veneered in canaletto walnut. Bookends (not included in the price) in sheet metal steel finished with epoxy paint available in the following colors: white, black, fluorescent orange, bronze, stainless steel polished to a mirror finish.