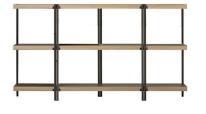

## ZIGZAG

Konstantin Grcic,

The shelf's zig-zag shaped structure is simple and fresh; the color palette for the metal work - black, white, bronze and polished stainless steel - is complemented by two kinds of wooden shelves, oak and american walnut. The clip-on bookends are available in matching colours to all other metal parts or veneered in the same woods as the shelves. An additional, fluorescent orange colour enrich the bookends proposal. Zigzag comes in two heights and is assembled without any tools.

Structure in steel finished with epoxy paint in bronze with shelves veneered in oak. Bookends (not included in the price) in sheet metal steel finished with epoxy paint available in the following colors: white, black, fluorescent orange, bronze, stainless steel polished to a mirror finish.