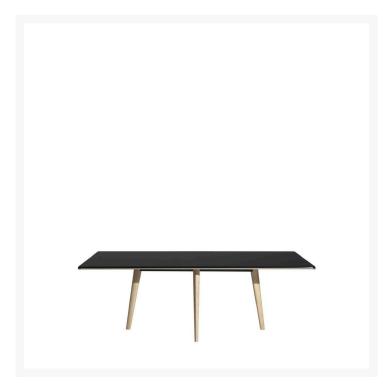

## **FRANÇOIS**

Lievore Altherr,

"I have always perceived a touch of the french culture in the eclecc identy of Driade. Likewise, i have always been fascinated by parisian interiors, by their way of mixing different styles of furniture, classic and vintage pieces paired with contemporary objects" Alberto Lievore the asymmetrical legs enhance the tabletop, making it look as it is floang in mid-air. Its rounded corners, so forms and extremely pleasant feel make it an object to fall in love with every day of the year.

Structure in metal rod 60x60, legs in solid ash, tempered glass top. Indoor use only.