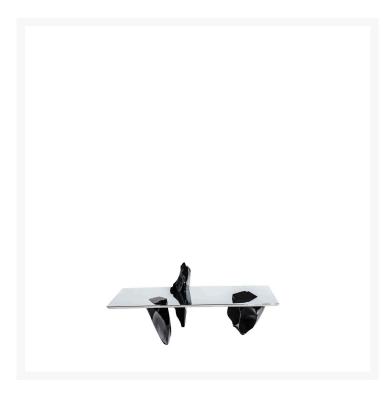

## **SERENO**

Fredrikson Stallard,

In Sereno Fredrikson Stallard create a moment of calm and solitude. The forms themselves are created from shards of glass violently created by the artists, but they become unified in utter stillness by the inclusion of a simple flat sheet and the transformation of the group into polished stainless steel. This brings a reflection of the three unified elements in the surface, creating another of Fredrikson Stallard's recurring themes, rorschach like symmetrical forms. This even further delivers their nature from turmoil to serenity - they resolve themselves through the reorganization of symmetry.

Sculpture legs in cast aluminum with metallic finish made by Sputtering technology in titanium color. Top in wood particles 18mm thick with a thick plate of mirror-polished stainless steel. Indoor use only.