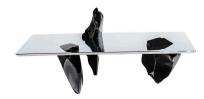

## **SERENO**

Fredrikson Stallard,

In Sereno Fredrikson Stallard create a moment of calm and solitude. The forms themselves are created from shards of glass violently created by the artists, but they become unified in utter stillness by the inclusion of a simple flat sheet and the transformation of the group into polished stainless steel. This brings a reflection of the three unified elements in the surface, creating another of Fredrikson Stallard's recurring themes, rorschach like symmetrical forms. This even further delivers their nature from turmoil to serenity - they resolve themselves through the reorganization of symmetry.

Sculpture legs in cast aluminum with metallic finish made by Sputtering technology in titanium color. Top in wood particles 18mm thick with a thick plate of mirror-polished stainless steel. Indoor use only.