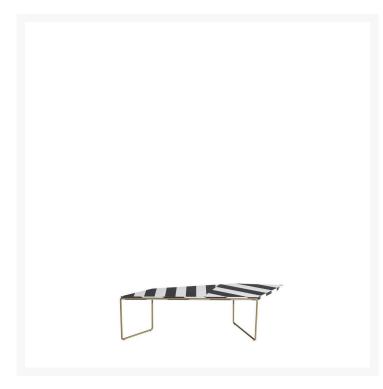

## DriadeLab,

A collection of coffee tables in various sizes created as a set of two which can stand by themselves in the centre of the living room or be used as side tables, as desired. Their shapes are irregular and dynamic, available in two different heights and sizes. Just like the ziqqurat cabinet, each top comes in three different patterns made of digital printed bilaminate with contemporary, very distinctive, designs: vintage collages, optical decors, textures that interpret the weaves suggested by the creativity of current trends. The frame is in gold-coloured tubular steel. This nostalgic yet trendy choice adds elegance and charm to these pieces.

Structure in polyester powder coated steel rod. Top in bi-laminate and graphic with striped. Indoor use only.

**COLOR** 

CODICE\_ARTICOLO\_OLD 8421306

SKU WIDTH

46,9 inch

**SKU HEIGHT** 

15 inch

SKU DEPTH

14,2 inch

MATERIAL DESCRIPTION

laminate, painted steel

**COLOR DESCRIPTION SKU** 

White, black, gold

SKU

D13055H368B35