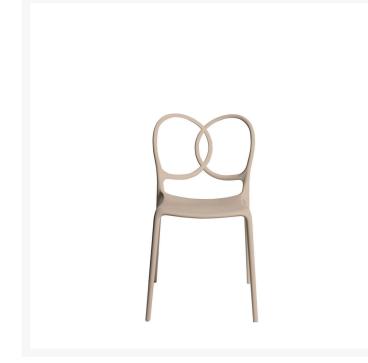

## SISSI

Ludovica e Roberto Palomba,

Sissi is a sculptural, very versatile, self- centred and contemporary piece. "Its modern design winks cheekily at the past and at the female world. The merging and intersecting rings look as if they have been bent by the hand of the viennese craftsmen, whom since over a century ago, would offer the world an elegant and design archetype. The connections, linked in such a sensual way, turn Sissi into a refined and sculptural piece, just like the ultimate viennese chair - famous for its wooden curves- it is inspired by. Just like a confident, self-assured women changes her clothes to suit her mood, this chair is complemented by an essential part of its design, the seat cover."Ludovica and Roberto Palomba.

Monobloc stackable in polypropylene copolymer with glass fiber, natural polyethylene semisoft feet pink color. Also available with seat cover. Indoor/outdoor use.

SKU DEPTH 22,4 inch MATERIAL DESCRIPTION polypropylene