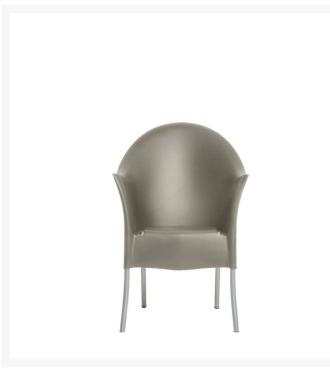

## LORD YO

## Philippe Starck,

At its beginning, lord yo was simply a polypropylene easychair with an aluminum structure, now it's an icon. Recognized and recognizable anywhere and by anyone. it took philippe starck to carry out such an extraordinary stunt, built with soft curves and raised back, almost a throne, and slightly bent legs. then to think about covering it, sometimes, with a white slipcover that, instead of hiding, reveals.unique even within the design corpus of Philippe Starck.

Aluminum structure. Polypropylene shell. Indoor/outdoor use.

COLOR

CODICE\_ARTICOLO\_OLD 9851622

SKU WIDTH 24,6 inch

SKU HEIGHT 37,2 inch

SKU DEPTH 26 inch MATERIAL DESCRIPTION polypropylene, aluminum

COLOR DESCRIPTION SKU light gray, aluminum