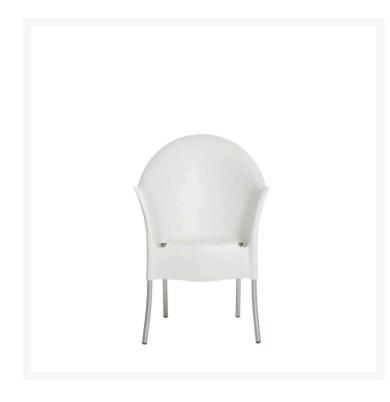

## **LORD YO**

Philippe Starck,

At its beginning, lord yo was simply a polypropylene easychair with an aluminum structure, now it's an icon. Recognized and recognizable anywhere and by anyone. it took philippe starck to carry out such an extraordinary stunt, built with soft curves and raised back, almost a throne, and slightly bent legs. then to think about covering it, sometimes, with a white slipcover that, instead of hiding, reveals.unique even within the design corpus of Philippe Starck.

Aluminum structure. Polypropylene shell. Indoor/outdoor use.

COLOR

CODICE\_ARTICOLO\_OLD 9851606

SKU WIDTH 24,6 inch

SKU HEIGHT 37,2 inch

SKU DEPTH 26 inch MATERIAL DESCRIPTION polypropylene, aluminum

COLOR DESCRIPTION SKU white, aluminum